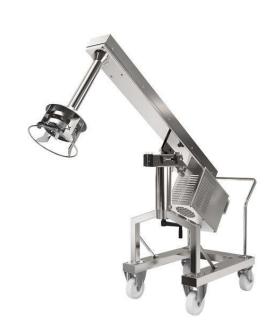

## **Short Form Specification**

<u>Item No.</u>

For mixing, liquidising, reducing and emulsifying. Constructed entirely in 18/8 stainless steel. Mounted on a mobile stainless steel trolley. Can be adapted to all recipient shapes: cylindrical, rectangular, etc. The mixer tube is easily removable without tools and can be dismantled in separate parts: tube, shaft, bearing, and rotor. No volt release system. Safety device in nonworking position and protective ring for the grinding head. 2 speeds motor: 830 and 1660 rpm. Stainless steel micro liquidiser for fish soup available as an option. Supplied with stainless steel micro liquidiser for kitchen use.

### **Main Features**

- Used to mix, blend and emulsify vegetable and soups, fruit and vegetable purées, liquid pastries, sauces and much more directly in cooking pots/containers.
- Liquidiser is mounted on a mobile stainless steel trolley and is height adjustable on installation.
- Turbine accelerates the flow of the liquid over the impeller providing a greater throughput and finer grinding.
- Safety device allows the machine to start only when it is in a working position.
- Equipped with protective ring to cover grinding head.
- Suggested for deep and low pans containing between 500 and 1000 liter of liquid.

### Construction

- Constructed entirely in stainless steel to offer maximum durability.
- 2 speeds: 830 and 1660 rpm.
- Power: 4500 W.
- IP55 electrical controls and IP34 overall machine.