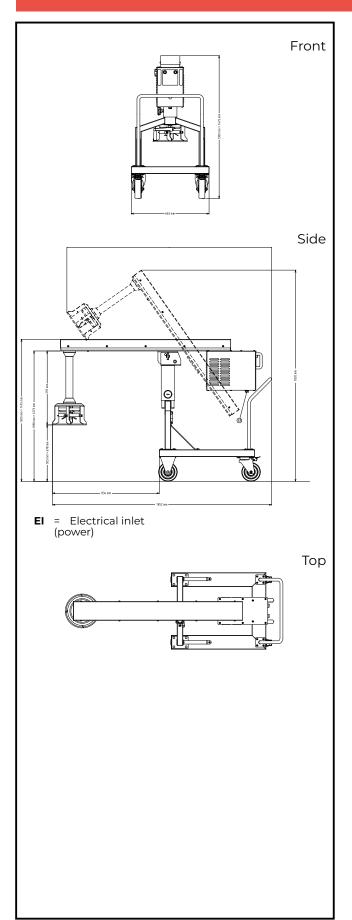

# Turbo Liquidizers Turbo Liquidiser for Soups - 2 speeds (830 and 1660 rpm)

Electric Supply voltage: 380-415 V/3 ph/50 Hz Electrical power, max: 4.5 kW **Total Watts:** 4.5 kW Capacity: Capacity (up to): 1000 Litre Key Information: External dimensions, Width: 663 mm External dimensions, 1852 mm Depth: External dimensions, 1475 mm Height: